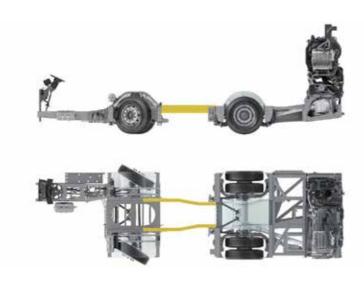

### maximises the load

capacity. Cab height 2920 mm (without air deflectors) Bed No Powertrain 250-460 HP

## loads.

Cab height Low (2920 mm), Normal (3260 mm) (without air deflectors) Bed No Powertrain 250-460 HP

### Cab height Low (2920 mm), Normal

(3260 mm), Highline (3520 mm) (without air deflectors) Bed Yes, 1 Bed Powertrain 250-460 HP