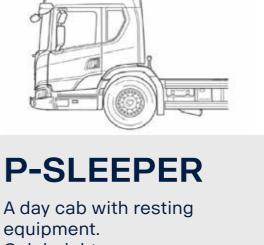

### Cab height Low (2920 mm), Normal

(3260 mm), Highline (3520 mm) (without air deflectors) Bed Yes, 1 Bed Powertrain 250-460 HP