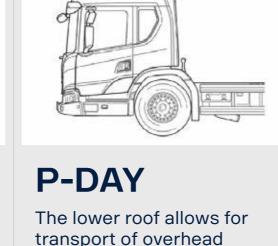

## loads.

Cab height Low (2920 mm), Normal (3260 mm) (without air deflectors) Bed No Powertrain 250-460 HP