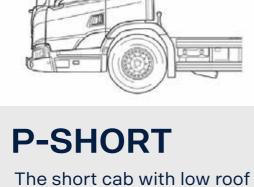

### maximises the load

capacity. Cab height 2920 mm (without air deflectors) Bed No Powertrain 250-460 HP